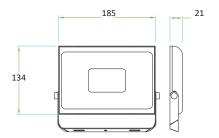

## **Specifications**

| CODE            | WATTS | Voltage  | PF   | CRI   | сст   | Lumens  | Beam | IP Rating | DIM (mm)   | Life Time |
|-----------------|-------|----------|------|-------|-------|---------|------|-----------|------------|-----------|
| CLS-STLFLD-50W  | 50 W  | 220-240V | >0.9 | Ra>70 | 6000K | 4400 lm | 110° | IP65      | 185x134x21 | 30000 hrs |
| CLS-STLFLD-100W | 100 W |          |      |       | 6000K | 8360 lm |      |           | 240x175x30 |           |
| CLS-STLFLD-150W | 150 W |          |      |       | 6000K | 12100   |      |           | 290x211x32 |           |