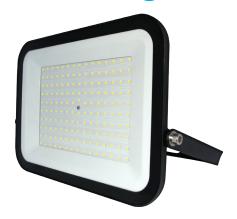

## **Stella Flood Light**

The Stella Flood light is an energy efficient and high performing external luminaire with a performance output of over 80lm/w and a symmetrical light distribution. Along with its compact lightweight design and rotatable trunnion arm, it offers flexible mounting options and easy installation. Suitable for low cost, high output general floodlighting applications.

## **Features & Benefits**

- Available in 50W, 100W and 150W
- LED efficacy > 80lm/W
- Input voltage 220-240VAC, 50/60Hz
- Power factor ≥0.9
- Diecast aluminium body powder coated black
- Galvanised trunnion arm powder coated black
- Ingress protection rating: IP65
- 30,000hrs rated average design life @ L70\*