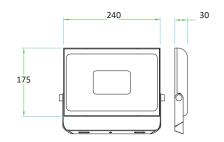

## **Specifications**

| CODE            | WATTS | Voltage  | PF   | CRI   | сст   | Lumens  | Beam | IP Rating | DIM (mm)   | Life Time |
|-----------------|-------|----------|------|-------|-------|---------|------|-----------|------------|-----------|
| CLS-STLFLD-50W  | 50 W  | 220-240V | >0.9 | Ra>70 | 6000K | 4400 lm | 110° | IP65      | 185x134x21 | 30000 hrs |
| CLS-STLFLD-100W | 100 W |          |      |       | 6000K | 8360 lm |      |           | 240x175x30 |           |
| CLS-STLFLD-150W | 150 W |          |      |       | 6000K | 12100   |      |           | 290x211x32 |           |