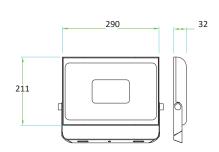

## **Specifications**

| CODE            | WATTS | Voltage  | PF   | CRI   | сст   | Lumens  | Beam | IP Rating | DIM (mm)   | Life Time |
|-----------------|-------|----------|------|-------|-------|---------|------|-----------|------------|-----------|
| CLS-STLFLD-50W  | 50 W  | 220-240V | >0.9 | Ra>70 | 6000K | 4400 lm | 110° | IP65      | 185x134x21 | 30000 hrs |
| CLS-STLFLD-100W | 100 W |          |      |       | 6000K | 8360 lm |      |           | 240x175x30 |           |
| CLS-STLFLD-150W | 150 W |          |      |       | 6000K | 12100   |      |           | 290x211x32 |           |